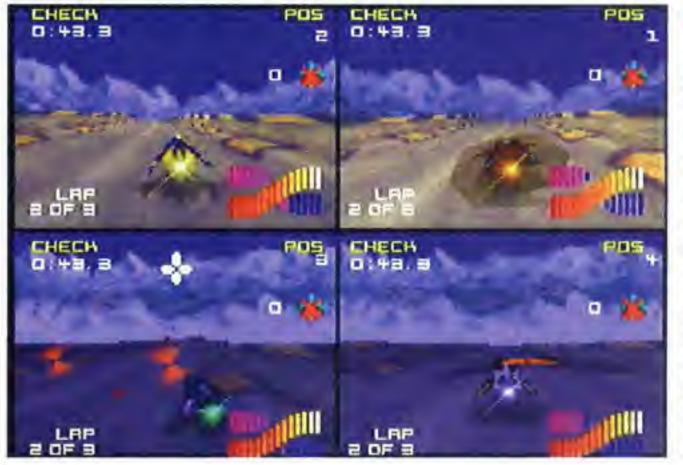

### CON-TEN-DER E-LIMI-NATED!

The only way to play Wipeout 2097 on the PlayStation in multiplayer mode is to link two machines together. In Wipeout 64, up to four people can play at once with just one

console and one TV! There's still work to be done on the four-player mode, as it currently slows down quite a lot on some courses, but the final game should be great fun!

G In four-

You can compete in a full 15man race with two players.

Psygnosis are still hard at work